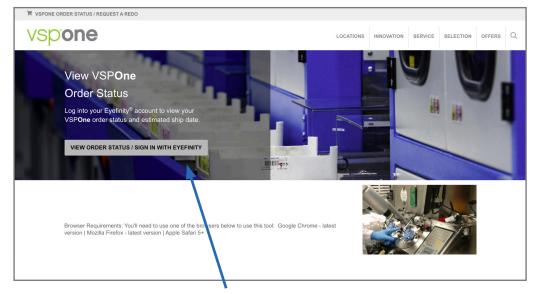

#### 1. Go to orderstatus.vspone.com.

Be sure to use a current browser such as Google Chrome, Mozilla Firefox, or Safari 5+.

(You may also visit  ${\bf vspone.com}$  and click the "Order Status" tab on the top-left of the screen. )

- 2. Click the Sign On with Eyefinity button.
- 3. Type your **eyefinity.com** Username and Password in the Sign On box:

| On             |
|----------------|
| Eyefinity Id   |
|                |
|                |
|                |
|                |
| Cancel Sign On |
|                |

4. Click the Sign On button. You will then be directed to the Order Status page.